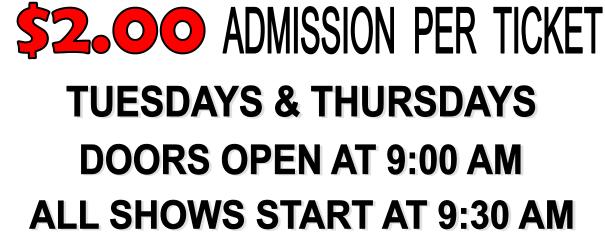

Seating is General Admission. Please arrive early for the best seating. Film titles are not guaranteed, subject to change.

Admission to our Summer Movie Series is \$2.00 + tax per ticket.

The Concession Counter will be open during all shows.